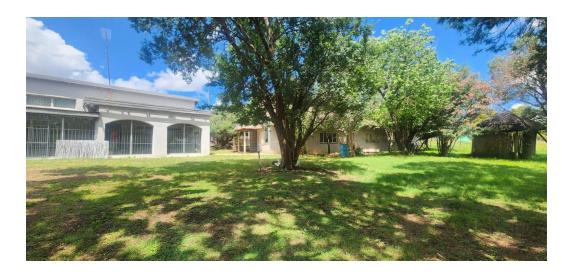

## 98Ha Farm between Fochville and Potchefstroom for sale

Farm with game species and pecan nut trees for sale. Situated between Fochville and Potchefstroom.

The farm consist of the following:

Main house:

3 Bedroom 2 Bathrooms

Living room
Dining room
Kitchen with BIC
Laundry

Patio

Flat: 2 Bedroom 2 Bathroom

Open plan living/dining area

6 x Thatched rooms, each with an en-suite hathroom (used for dame hunters' accommodation)